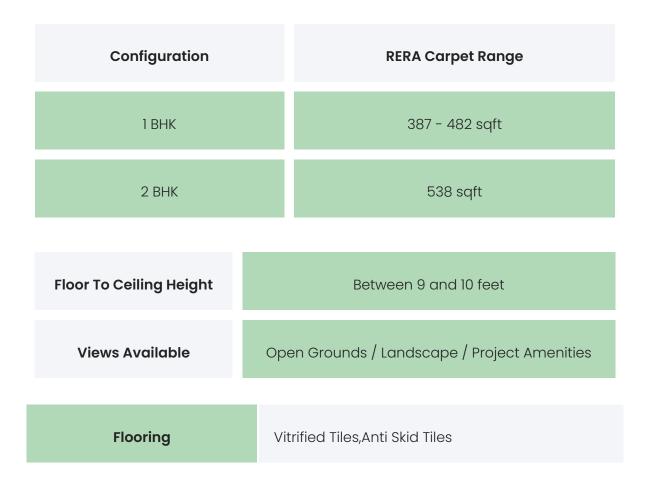

## **PROJECT & AMENITIES**

| Time Line                        | Size     | Typography  |
|----------------------------------|----------|-------------|
| Completed on 31st December, 2024 | 450 Acre | 1 BHK,2 BHK |